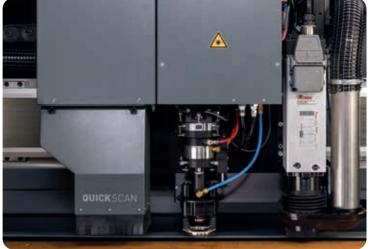

## Highly productive laser cutting system for manufacturing rotary die boards

- Laser power from 1000 up to 3000 watts
- Working area: 3000 mm (118"), rotary diameters 174 to 800 mm (7 to 105")
- Modern and highly dynamic magnetic linear drives with integrated displacement encoder systems
- Milling unit QUICKMILL with 6 position tool changer
- Fast engraving head QUICKSCAN
- Automatic shaft height control
- Quick and user-friendly change of material
- Collision protection system Crash Protec
- Dynamic topology measuring system QUICKTOP
- External material preparation with PREMAKEREADY evo
- State of the art CNC technology with touch screen interface