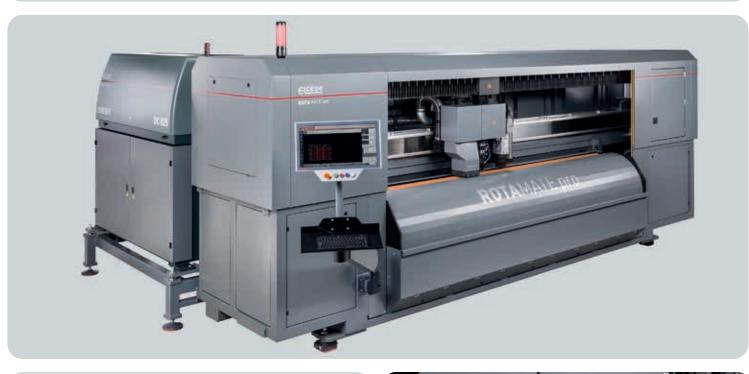

## **ROTA**MATE pro

Laser cutting system

## Highly productive laser cutting system for manufacturing rotary die boards

- Laser power from 1000 up to 3000 watts
- Working area: 3000 mm (118"), rotary diameters 174 to 800 mm (7 to 105")
- Modern and highly dynamic magnetic linear drives with integrated displacement encoder systems
- Milling unit QUICKMILL with 6 position tool changer
- Fast engraving head QUICKSCAN
- Automatic shaft height control
- Quick and user-friendly change of material
- Collision protection system Crash Protec
- Dynamic topology measuring system QUICKTOP
- External material preparation with PREMAKEREADY evo
- State of the art CNC technology with touch screen interface